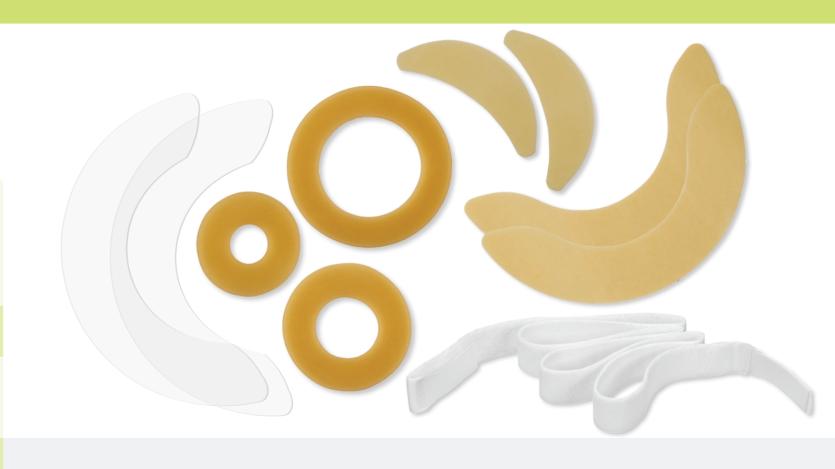

# For complete security and comfort to support an active lifestyle.

Provide extra security and comfort where needed with a range of accessories designed to leave you feeling confident and secure.

Knowing your pouch is well supported and is less likely to leak can be beneficial to your active lifestyle and overall quality of life.

| Product                           | Description                                                                                                                                                                                                                                                                                                                                                  | Variations                                                                                                                                                                                                                                                                                                                                                                                                                                                      | Product<br>Code                                                                                    | Pack<br>Size                                                         |
|-----------------------------------|--------------------------------------------------------------------------------------------------------------------------------------------------------------------------------------------------------------------------------------------------------------------------------------------------------------------------------------------------------------|-----------------------------------------------------------------------------------------------------------------------------------------------------------------------------------------------------------------------------------------------------------------------------------------------------------------------------------------------------------------------------------------------------------------------------------------------------------------|----------------------------------------------------------------------------------------------------|----------------------------------------------------------------------|
| HyperSeal®<br>Washers             | HyperSeal® Washers conform to varying patient stoma shapes and sizes. Moulds to body contours, providing extra security against leakage. Also available with medical grade Manuka honey.                                                                                                                                                                     | Outer:(50mm) Inner:(19mm) 2.5mm thick Outer:(100mm) Inner:(19mm) 2.5mm thick Outer:(50mm) Inner:(19mm) 4mm thick with Manuka Honey Outer:(50mm) Inner:(19mm) 2.5mm thick with Manuka Honey Outer:(60mm) Inner:(30mm) 2.5mm thick with Manuka Honey Outer:(70mm) Inner:(40mm) 2.5mm thick with Manuka Honey Outer:(80mm) Inner:(50mm) 2.5mm thick with Manuka Honey Outer:(100mm) Inner:(19mm) 2.5mm thick with Manuka Honey Outer:(50mm) Inner:(19mm) 4mm thick | HWA300<br>HWA350<br>HWA400<br>XMHWA300<br>XMHWA310<br>XMHWA320<br>XMHWA330<br>XMHWA350<br>XMHWA400 | 20 & 30<br>5<br>20 & 30<br>20 & 30<br>30<br>30<br>30<br>5<br>20 & 30 |
| Ultraframe®<br>Flange<br>Extender | With an effective instant adhesion, UltraFrame® flange extender provides a highly secure seal that prevents leaks, giving those with hernias or anatomical irregularities added reassurance. UltraFrame® flange extenders are secure and discreet due to its ultra-thin and low profile design, as well as its conformable, breathable and transparent film. |                                                                                                                                                                                                                                                                                                                                                                                                                                                                 |                                                                                                    | 20                                                                   |
| HydroFrame®<br>Flange<br>Extender | HydroFrame® flange extenders provide the ideal solution for those who require additional security for their stoma pouch. Also available with medical grade Manuka honey.                                                                                                                                                                                     | HydroFrame®<br>HydroFrame® Mini<br>HydroFrame® with Manuka honey<br>HydroFrame® Mini with Manuka honey                                                                                                                                                                                                                                                                                                                                                          | XWAFH33<br>XWAFM33<br>XMHWAFH33<br>XMHWAFM33                                                       | 20<br>30<br>20<br>30                                                 |
| Belt                              | The soft ostomy belt gives confidence to those who require additional security to hold their stoma pouch in place.                                                                                                                                                                                                                                           | Standard 120cm (length)  Large 145cm (length)                                                                                                                                                                                                                                                                                                                                                                                                                   | XBLTS01 XBLTL01                                                                                    | 1                                                                    |