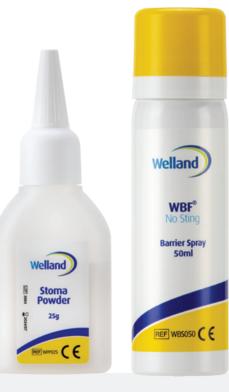

| Product                                                                                                                                     | Description                                                                                                                                                                             | Product<br>Code            | Pack<br>Size  |
|---------------------------------------------------------------------------------------------------------------------------------------------|-----------------------------------------------------------------------------------------------------------------------------------------------------------------------------------------|----------------------------|---------------|
| Welland Stoma Paste<br>(100g)                                                                                                               | Alcohol-free, no-sting paste for use on uneven skin around a stoma. By smoothing and levelling minor skin irregularities, it creates an ideal base to improve the fit of a stoma pouch. | WSP100                     | 1             |
| Welland Stoma Powder<br>(25g)                                                                                                               | Stoma powder secures stoma adhesives to difficult moist areas which may cause leakage and sore skin.                                                                                    | WPP025                     | 1             |
| WBF® No Sting Barrier Spray<br>(spray 50ml)  WBF® No Sting Skin Barrier Wipe<br>(Non-Sterile)  WBF® No Sting Skin Barrier Wipe<br>(Sterile) | Protects the skin from a stripping effect from repeated removal of stoma products. Available in a spray or wipes.                                                                       | WBS050<br>WBF050<br>WBF100 | 1<br>50<br>30 |