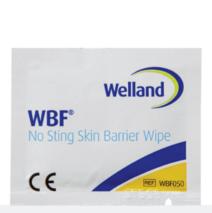

| Product                                                                                                                                     | Description                                                                                                                                                                             | Product<br>Code            | Pack<br>Size  |
|---------------------------------------------------------------------------------------------------------------------------------------------|-----------------------------------------------------------------------------------------------------------------------------------------------------------------------------------------|----------------------------|---------------|
| Welland Stoma Paste<br>(100g)                                                                                                               | Alcohol-free, no-sting paste for use on uneven skin around a stoma. By smoothing and levelling minor skin irregularities, it creates an ideal base to improve the fit of a stoma pouch. | WSP100                     | 1             |
| Welland Stoma Powder<br>(25g)                                                                                                               | Stoma powder secures stoma adhesives to difficult moist areas which may cause leakage and sore skin.                                                                                    | WPP025                     | 1             |
| WBF® No Sting Barrier Spray<br>(spray 50ml)  WBF® No Sting Skin Barrier Wipe<br>(Non-Sterile)  WBF® No Sting Skin Barrier Wipe<br>(Sterile) | Protects the skin from a stripping effect from repeated removal of stoma products. Available in a spray or wipes.                                                                       | WBS050<br>WBF050<br>WBF100 | 1<br>50<br>30 |