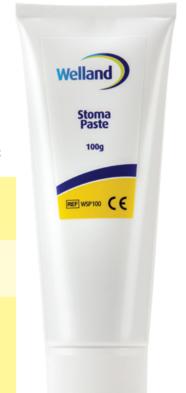

| Product                                                                                                                                     | Description                                                                                                                                                                             | Product<br>Code            | Pack<br>Size  |
|---------------------------------------------------------------------------------------------------------------------------------------------|-----------------------------------------------------------------------------------------------------------------------------------------------------------------------------------------|----------------------------|---------------|
| Welland Stoma Paste<br>(100g)                                                                                                               | Alcohol-free, no-sting paste for use on uneven skin around a stoma. By smoothing and levelling minor skin irregularities, it creates an ideal base to improve the fit of a stoma pouch. | WSP100                     | 1             |
| Welland Stoma Powder<br>(25g)                                                                                                               | Stoma powder secures stoma adhesives to difficult moist areas which may cause leakage and sore skin.                                                                                    | WPP025                     | 1             |
| WBF® No Sting Barrier Spray<br>(spray 50ml)  WBF® No Sting Skin Barrier Wipe<br>(Non-Sterile)  WBF® No Sting Skin Barrier Wipe<br>(Sterile) | Protects the skin from a stripping effect from repeated removal of stoma products. Available in a spray or wipes.                                                                       | WBS050<br>WBF050<br>WBF100 | 1<br>50<br>30 |