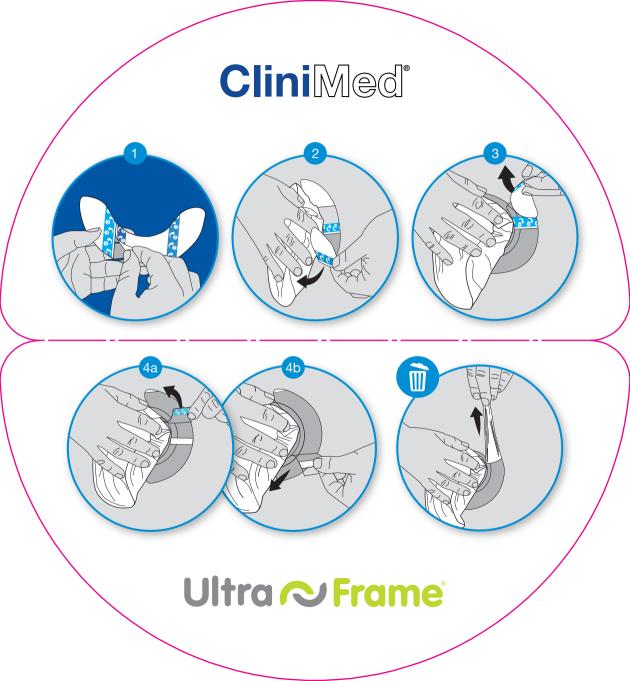

## CliniMed

## 20 Units

**REF UFWAFH33** 

Distributed in the UK by: CliniMed., Cavell House, Knaves Beech Way, High Wycombe, Bucks, HP10 9QY, UK

## Ultra 🔿 Frame'

Hange extenders – to provide extra security, comfort for an osformy appliance, contront for an osformy appliance, ingle use device may compromise safety and angle use device may compromise safety and in the event of a serious incident, seek medical advice before contacting the manufacturer, Welland Medical Ltd., and your local Competent Welland Medical Ltd., and your local Competent Mitrority via your distributor or importer.

PID 3528 • 06-05-2020